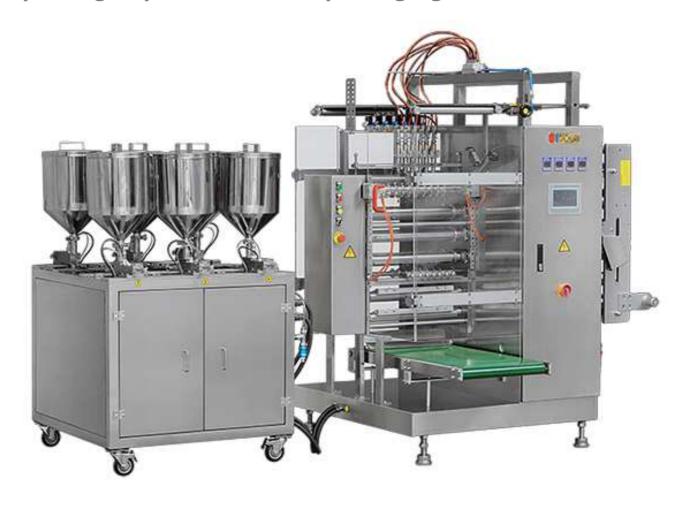

## Liquid high-speed multi lane packaging machine DC-880L

## Features:

DC-880L liquid/ viscous high-speed multi lane packaging machine is suitable for packaging liquid and viscous liquid. Elegant sachets could be produced by DC-880L in high-speed by roller with hot sealing and four sides sealing. With high packaging efficiency and applicability, DC-880L can realize high speed production with multi lane for clients.