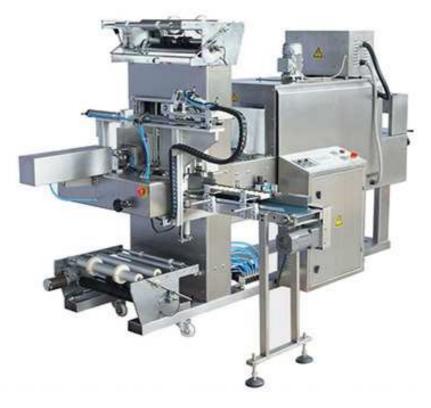

# Automatic Sleeve Sealing & Shrink Packing Machine BMD-600B

### Application:

Shrink pack boxes in multi-row and multi-layer such as medicine boxes, cosmetic boxes, toothpaste boxes, stationary boxes. It can be connected and work with cartooning machine.