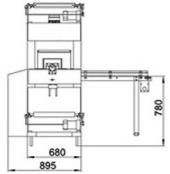

#### Technique parameter:

Technical data: BMD-600B

- 1) Sealing type: sleeve sealing
- 2) Power supply: 380V/50-60Hz/3phase
- 3) Max product size: 320(L) x 180(W) x 160(H) mm
- 4) Packing capacity: 8 20 packs/min
- 5) Film type: polyethylene (PE) film
- 6) Max film size: 380 (width) x 280mm (outer diameter)
- 7) Power consumption: max. 8kw
- 8) Shrink tunnel oven size: 1050mm (L) x 450(W) x 220(H) mm
- 9) Tunnel conveyor speed: variable, 30m/min
- 10) Tunnel conveyor: Teflon mesh belt or stainless steel mesh conveyor
- 11) Working height: 850-950 mm
- 12) Air pressure: 0.5MPa (5 bar)
- 13) Sealing knife: Teflon coated alloyed knife with permanently heated bar
- 14) Main control components: Siemens PLC and touch screen, Omron temperature controller, relay and sensor
- 15) Machine main material: stainless steel
- 16) Machine dimensions: 2700 x 1700 x 1590mm
- 17) Machine weight: 650kgs

## Layout: