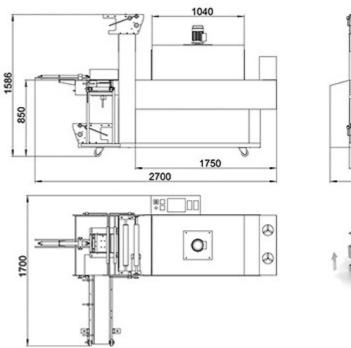

#### Technique parameter:

Technical data: BMD-600B

- 1) Sealing type: sleeve sealing
- 2) Power supply: 380V/50-60Hz/3phase
- 3) Max product size: 320(L) x 180(W) x 160(H) mm
- 4) Packing capacity: 8 20 packs/min
- 5) Film type: polyethylene (PE) film
- 6) Max film size: 380 (width) x 280mm (outer diameter)
- 7) Power consumption: max. 8kw
- 8) Shrink tunnel oven size: 1050mm (L) x 450(W) x 220(H) mm
- 9) Tunnel conveyor speed: variable, 30m/min
- 10) Tunnel conveyor: Teflon mesh belt or stainless steel mesh conveyor
- 11) Working height: 850-950 mm
- 12) Air pressure: 0.5MPa (5 bar)
- 13) Sealing knife: Teflon coated alloyed knife with permanently heated bar
- 14) Main control components: Siemens PLC and touch screen, Omron temperature controller, relay and sensor
- 15) Machine main material: stainless steel
- 16) Machine dimensions: 2700 x 1700 x 1590mm
- 17) Machine weight: 650kgs

## Layout: