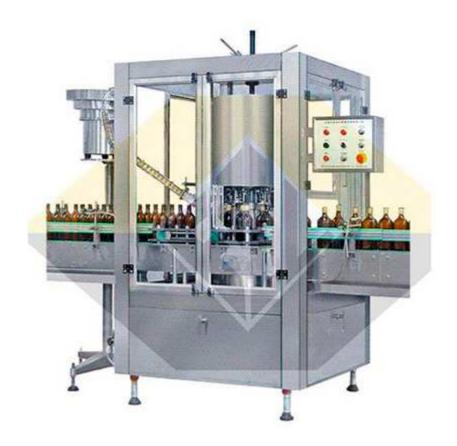

## VCX-6Z Automatic 6 Heads Screw Thread Cap Capping Machine

VCX-6Z Automatic Six Heads Screw Thread Cap Capping Machine is mainly used for aluminum caps capping in alcohol, beverage, condiment and pharmaceutical factory. The max capping speed can reach 4000 bottles/hour.

## **Technique Parameter:**

| Numbers of manipulator    | 6 heads                                   |
|---------------------------|-------------------------------------------|
| Production Capacity       | 4000 bottles/hour (adjustable)            |
| diameter of bottle        | Ф60mm-Ф100mm (need to change spare parts) |
| diameter of bottle mouth  | Ф20mm-Ф36mm (need to change capping head) |
| height of bottle          | 180mm-300mm (can adjust)                  |
| Machine weight            | 900kg                                     |
| Machine Dimension (L×W×H) | 2000mm x 1200mm x 2300mm                  |
| Power supply              | AC 220V;50Hz                              |
| Power                     | 1.5Kw                                     |