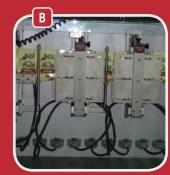

### **Technical details**

- A) Servo drive control. High accuracy & low maintenance. Film autosplicer with integrated reel elevator.
- B Automatic format change (FL ChangeOver).
- C Control and precision. Adjustment of film height and registration mark cutting position while machine is operating (on flight).