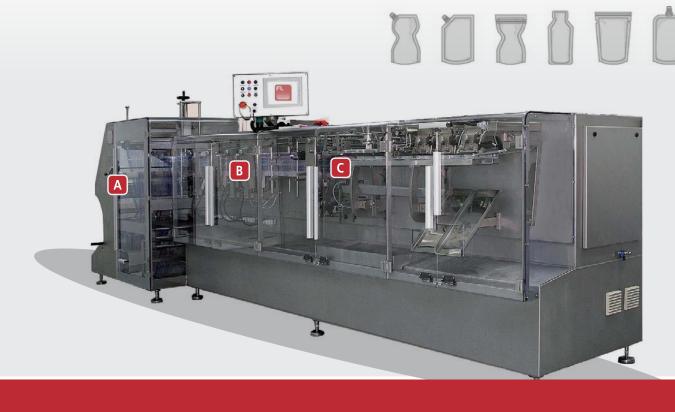

### **Technical details**

- A) Servo drive control. High accuracy & low maintenance. Film autosplicer with integrated reel elevator.
- B Automatic format change (FL ChangeOver).
- C Control and precision. Adjustment of film height and registration mark cutting position while machine is operating (on flight).