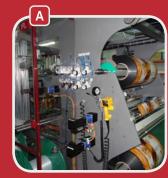

### **Technical details**

- A) Servo drive control. High accuracy & low maintenance. Film autosplicer with integrated reel elevator.
- B Automatic format change (FL ChangeOver).
- C Control and precision. Adjustment of film height and registration mark cutting position while machine is operating (on flight).