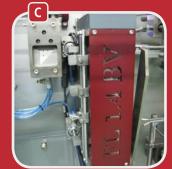

### **Technical details**

- A) Servo drive control. High accuracy & low maintenance. Film autosplicer with integrated reel elevator.
- B Automatic format change (FL ChangeOver).
- C Control and precision. Adjustment of film height and registration mark cutting position while machine is operating (on flight).