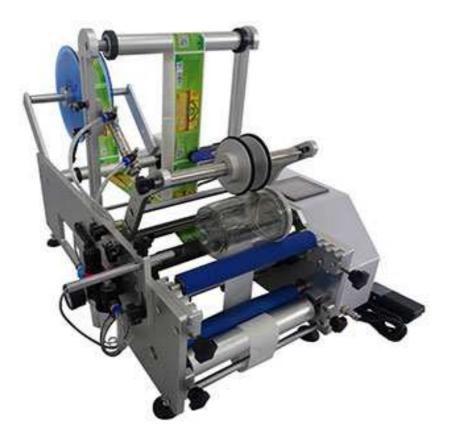

## Automatic Round Bottle Labeling Machine

Applicable to all kinds of cylindrical object stickers, small taper round bottle labeling, such as xylitol, cosmetic round bottle, wine bottle, etc. Can realize the whole week/half week labeling, the circle positive side of the label, the back mark spacing can be adjusted arbitrarily.

Widely used in food, cosmetics, chemical industry, medicine and other industries. It can be equipped with a circular positioning detecting device to realize the circular positioning labeling. It can be used for color tape and printer, printing and producing batch number and other information, reducing packaging process and improving production efficiency.

## **Parameter:**

- Labeling accuracy of 0.5mm
- Pasting speed of 20 ~ 35 pieces/min (related to product size)
- Apply the product 15 mm ~ Ø diameter of 160 mm
- Applicable label size: 20mm ~ 380mm; Width: 20mm ~ 220mm;
- The size of the whole machine is about 920mm x 470mm x 500mm (length x width x • height).
- Power supply 220V / 50HZ; •
- The machine weighs about 45Kg
- Apply labels Ø inside diameter of 76 mm
- Apply Ø label diameter 240 mm
- Voltage is 220 v