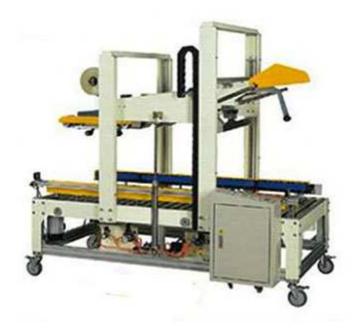

## Fully Auto Top Flap Folding Carton Sealer TC-302F

We have rich experience in manufacturing Sealing Machine such as Top Carton Sealer, Side Driven Sealer, Belts Driven Sealer, Driven Carton Sealer, Folding Carton Sealer, Top Flap Folding Sealer, Folding Sealer, Auto Flap Folding Sealer, Carton Edge Sealer, Edge Sealer, etc.

- Standard components, easy to maintain.
- Folds upper and lower flaps automatically.
- Driven by side belts, suitable for various cartons.
- Standard components, easy to maintain.

## **Product Specifications:**

| Power          | 110/220 V, 50/60 Hz , 1 Phase       |
|----------------|-------------------------------------|
| Packing size   | L200~600 , W140~500 , H120~500 mm   |
| Speed          | 1-10 cases/min                      |
| Таре           | 2" (2 1/2",3" Optional)             |
| Table height   | 600mm (Adjustable Range 580~720 mm) |
| Air            | 5 kg/cm2                            |
| Machine weight | 195 kgs                             |
| Machine size   | L1680 x W1080 x H1680 mm            |