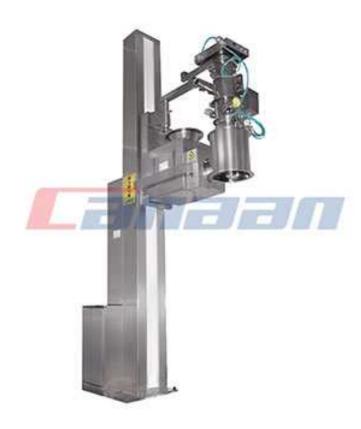

## ZLZ SERIES VACUUM MILL, STATIONARY

THIS EQUIPMENT, MAINLY USED FOR SOLID MATERIAL TRANSFERRING AND CHARGING, CAN BE MATCHED WITH FBG OR FBD BOWLS. IT CAN SORT OUT QUALIFIED PARTICLES ACCORDING TO TECHNICAL REQUIREMENTS BY VACUUM CONVEYING. MEANWHILE, IT IS WIDELY USED IN PHARMACEUTICAL, CHEMICAL AND FOODSTUFF INDUSTRIES.

## **FEATURES**

- 1. INTEGRATED WITH DRY MILL
- 2. WHOLE PROCES ANTI FALLING SYS
- 3. INTEGRATED WITH VACUUM CONVEYER

## **ADVANTAGES**

- 1. ON LINE MILLING
- 2. DOUBLE SAFETY
- 3. CLOSE SYS FOR EASY MATERIL CHARGING AND DISCHARGING