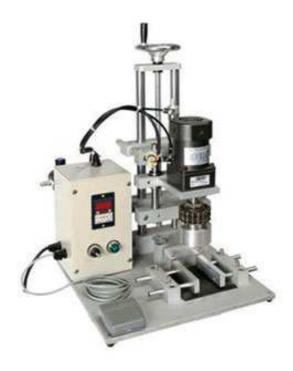

## LK-780 Semi-Auto Capping Machine

## **Specifications:**

- Application: Screw caps, lug caps, flip top caps, safety caps, child proof caps, sport caps
- Voltage: 220VAC 50/60Hz, Single phase (110VAC Optional).
- Dimensions: (L)410mmx(W)410mmx(H)810mm
- Pneumatic supply: 6~8 kg/cm2.
- Foot petal operation.
- Adjustable bottle fixture.
- One set of stranded chuck.
  (Variable chuck sizes for different size closures is available for option)
- Tightens caps from 20mm~120mm.
- Torque range is adjustable as required.

## **Features:**

- Quick change chuck for different size closures.
- Slim design saves space.
- No complex parameters need to set.
- Intuitional and human design of control interface.
- Easy learning and operating for un-technique user.
- Heavy Duty 304 Stainless Steel / Aluminum Frame.
- Ideal for small to medium volume batch production as well as laboratory use.
- Air supply(1/2HP+) required for pneumatic operation. The compressor not provided & buyer must have own.