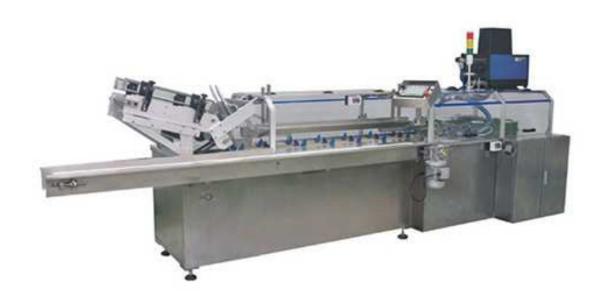

## Semi-Automatic Cartoning Machine

## Features:

- Stainless steel appearance, beautiful equipment, high-end, stable operation;
- Simple operation, according to the needs of production capacity, set the operating speed;
- Can be completed automatic suction box, open the box, the material (manual), folding ear, spray plastic, pressure box molding, output, etc.;
- Equipped with imported brand spray machine, stable and reliable performance;
- Using PLC control, touch screen operation, according to product and box type sealing requirements, set the form of spray (spray or spray);
- With the ribbon coding machine, thermal transfer Da Maji, Pen Maji connection;
- Can significantly reduce the packaging workers, improve packaging quality and production efficiency.

## use:

The equipment is widely used in food, pharmaceutical, chemical, hardware and other industries.

| Production speed:   | 35-70 boxes / min (speed adjustable): |
|---------------------|---------------------------------------|
| Packing:            | L 130-250mm × W 40-180mm × H 30-60mm: |
| Electrical power:   | three-phase 380V50-60HZ 5.5KW         |
| Overall dimensions: | L 4800 × W 1200 × H 1800mm            |