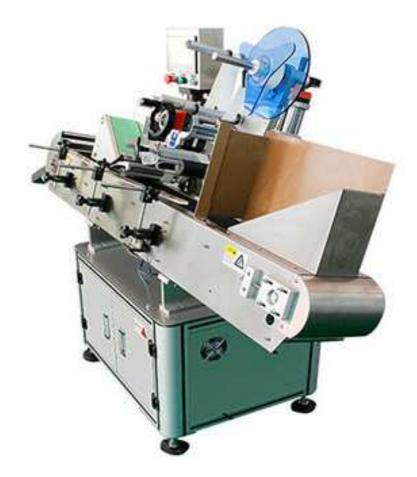

## Automatic Horizontal Labeling Machine for Tubes HL-T-402

HL-T-402 Suitable for the unstable circular cylindrical objects, semi circle labeling, horizontal transmission, horizontal labeling way, increasing stability, improving the labeling efficiency.

Core working principle: The sensor detects the product passing through after the product is separated by the bottle dividing mechanism, and then returns the signal to the labeling control system, which controls the motor in the appropriate position to send the label to be attached to the labeling position.

The product flows through the labeling device; the labeling tape rotates the product; and the label is rolled over; thus a label's sticking is completed