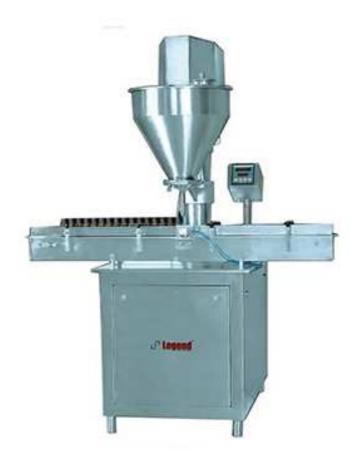

## Automatic Single Head Auger Type Powder Filling Machine

Legend Automatic Single head dry powder auger filler is a versatile filling machine ideal for non-free flowing, fluffy & sticky powders such as Pharmaceuticals powder, talcum powder, tooth powder, custard powder, ground spices etc. High operational comfort with sturdy robust design, sophisticated manufacturing techniques and better material of construction ensures long and trouble-free life. This machine is manufactured strictly adhering to cGMP guidelines making it ideal for powder filling.

## Salient features:

- Totally enclosed heavy steel structure body to avoid any vibration.
- Accurate Auger and Funnel having non sticky characteristic.
- Filling dose can be adjusted electronically by adjusting time for doing.
- An attachment with loose funnel for filling the powder in small container.
- All contact parts are made S.S 316 material and easily removable for mandatory autoclaving/ sterilization.
- Less Change over from one fill size to another is easy and with no wastage of time.
- Automatic single head auger type powder filling machine
- "No Container No Filling" system eliminates wastage of costly powders.
- VFD provided to control the speed of the conveyor.
- In compliance with cGMP.
- Pre/Post Nitrogen Purging arrangement (optional).
- Polycarbonate Cabinet covering full machine (optional).
- PLC and MMI (optional).
- Servo Motor Driven Filling Head (optional).

## **Technical Specification:**

- No. Of filling Head: Single head.
- Production Rate: 30 40 fills/ min. depending upon powder type, bulk density & filling weight.
- Power Specification: 0.5 H.P, 440 Volts, 3 Phase, 4 Wire System, 50 Hz. for Agitator, Hopper Drive and 60W, 220 VAC, 1 Phase, 50 Hz for Control and Conveyor Drive
- Fill Capacity: 20 gm. to 200 gm. in Single Stroke with the help of dosing time and/or with help of Change Parts.
- Accuracy: ± 3/5% depending upon consistency and uniformity of powder
- Container Dia.: 25 mm to 50 mm.
- Container Height: 36 mm to 100 mm max.
- Compressed Air: Max. 3 4 Kg /Cm2, 3 4 CFM.