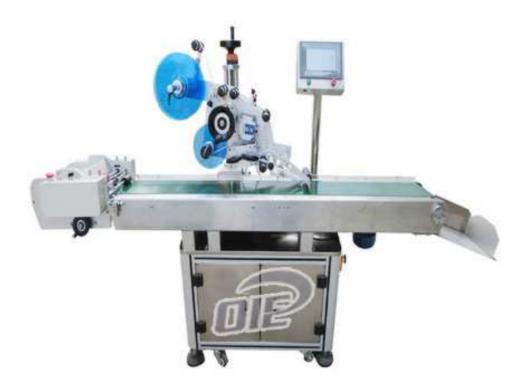

# Automatic Labeling Machine For Card / PE Bag OL-812

OL-812 automatic self-adhesive flat labeling machine well designed for labeling all kinds of cards, and labeling protective film on plastic sheet.

### **Operation Process**

Principle of Operation: When sensor detect product passing by, the signal return back to labeling control system, meanwhile the label come out and labeling onto product, then product go through rubber roller to press the label, after that the labeling process is finished.

### **Operation Process:**

- 1) put the product on loading position,
- 2) product auto separate and goes to conveyor,
- 3) label auto labeling onto product,
- 4) Conveyor transport labeled product to unloading tray.