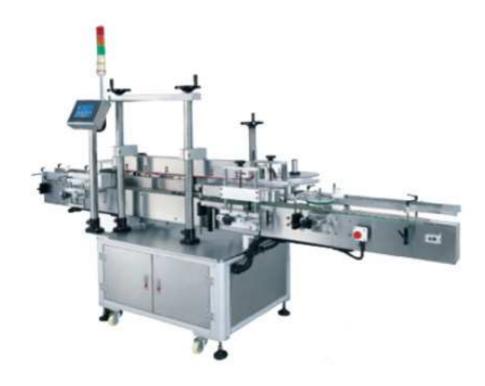

## Automatic Sticker Labeling Machine ES-VS

Suitable for positioning labeling on a variety of small square or round plastic and glass in food, grain and oil, medicine, cosmetics, chemical and other industries. Round positioning labeling machine is adaptable to the bottles with extensive application.

## **Function and features:**

Have the function of square or round bottle positioning labeling.

Convenient and intuitive to operate, have extensive functions of help feature and fault display.

Reserved 50 groups labeling parameters (including the bottle diameter and label length), no need to reset when change other bottle.

Separating bottle wheel is designed for the pointing material, which is extensive for application and easy to adjust.

Unique support-labeling institution makes sure the labeling accuracy.

Offer various detection functions, effectively prevent the fail labeling, wrong labeling, re-pasted, crooked labeling, and unclear coding or fail coding and other problems.