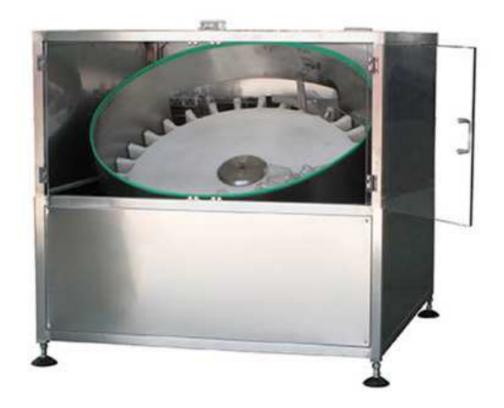

## SLP-C series Unscrambler

SLP-C series unscrambler can sort round bottles automatically and put the containers stand on conveyor with high speed. The unscrambler consists of main sorting unit, cover with door. It is easy to operate and stable running and widely used in the pharmacy, food & beverage, cosmetic & personal care industries.