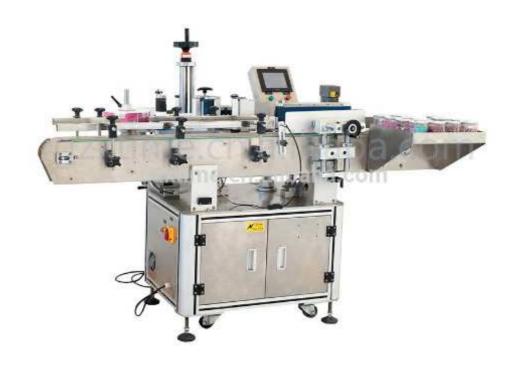

## XT-TB130 Automatic Round Bottle Jars Cans Labeling Machine

- 1) Simple structure in linear type ,easy in installation and maintation.
- 2) Adopting advanced world famous brand components in pneumatic parts, electric parts and operation parts.
- 3) High pressure double crank to control the die opening and closing.
- 4) Running in a high automatization and intellectualization, no pollution
- 5) Apply a linker to connect with the air conveyor, which can directly inline with filling machine.

## **Technical parameters:**

| Model              | XT-TB130                  |
|--------------------|---------------------------|
| labeling range     | L<300mm,H<120mm           |
| Labeling speed     | 30 bottle/min.            |
| Labeling accurancy | ±1.5mm                    |
| Size of main frame | L1900*W800*1450(mm)       |
| Working voltage    | 220V                      |
| Electricity power  | 420W                      |
| Weight             | 250KG                     |
| Packing Dimension  | 2100(L)*1150(W)*1450(H)mm |