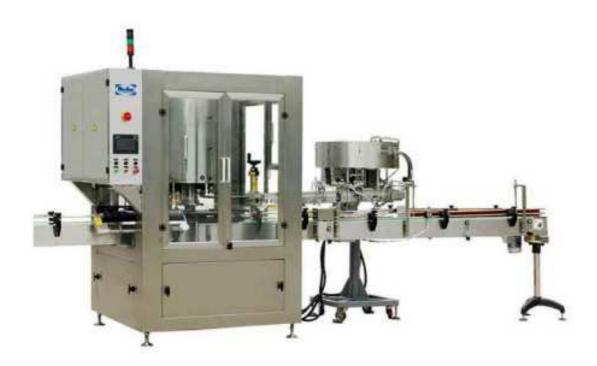

## BHX-6D Automatic Rotating Capping Machine

This machine is conveying the bottle to the screw conveyor, and then goes to the star plate to the capping machine, the bottle-chuckle chuck the bottle neck(or the belt strap-ping the bottle) to capping process . Finally through the star plate, the capped bottle conveyed to the next belt. The whole capping process finished.

## **Main Performance Parameter:**

· Applicable Dimension: Ф40mm~Ф90mm

Applicable Height: 80mm~250mmCap Specification: Ф15mm~Ф50mm

Speed: ≤8000 bottle/hour
Air Pressure: 0.6~0.8Mpa
Air Consumption: 200L/min
Power Source: AC 380V/50Hz

· Power: 3Kw

· Weight: about1600Kg

· Machine dimension (L×W×H): 3500mm×1360mm×2400mm