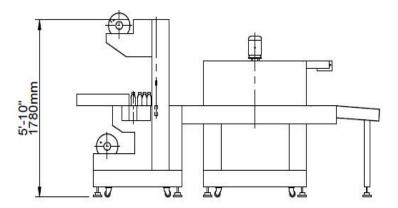

# **Machine Layouts:**

**Top View** 

**Front View** 

Dimensions shown are for a standard machine. This machine can run independently or can be integrated into an automated packaging line. All CVC equipment is covered by a one year parts warranty. Full Warranty details are included in our equipment proposals or can be found on our website.