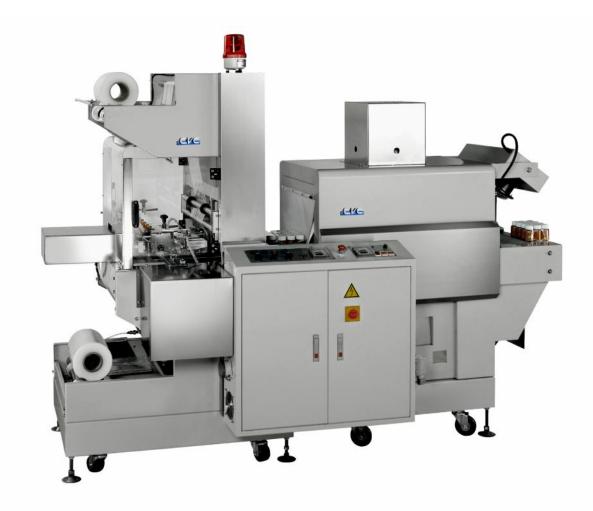

# CVC1650 / 1651 Shrink Bundler & Heat Tunnel

Lower Operating Costs

Increase Operating Flexibility

Unparalleled Service

Quality that your
Customers Demand

The 1650/1651 Shrink Bundler & Heat Tunnel is a user friendly, compact machine designed to shrink bundle small and medium sized products. Machine options include multiple in-feed configurations and a single or double discharge depending upon rate requirements. The 1650/1651 is an ideal machine for the Nutraceutical, Pharmaceutical, Food and Beverage Markets.

#### **Standard Features:**

- Painted Steel or Stainless Steel Construction
- · Single, indexing product loader and 2-Sided Sealer
- Integrated Heat Shrink Tunnel
- Quick product size changeover
- · Machine on casters for ease of movement
- · Light, compact design
- · Rate: Dependent upon bottle matrix

#### Options:

- 1.0M Outlet Gravity Roller Conveyor, SUS 304 Stainless
- Product Change Part
- · Variable Speed Drive for In-feed conveyor