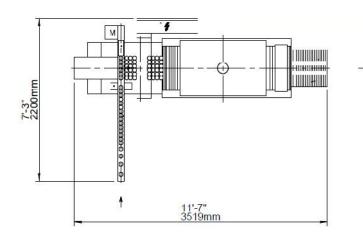

## **Machine Specifications:**

· Weight: 992lbs (450kgs)

∘ Dimensions (in): (W)86-1/2 x (L)108 x (H)63-1/2

∘ Dimensions (mm): (W)2200 x (L)2750 x (H)1615

Copyright © CVC Technologies, Inc. • Jan. 2012 Edition

# **Machine Layouts:**

**Top View** 

**Front View** 

Dimensions shown are for a standard machine. This machine can run independently or can be integrated into an automated packaging line. All CVC equipment is covered by a one year parts warranty. Full Warranty details are included in our equipment proposals or can be found on our website.