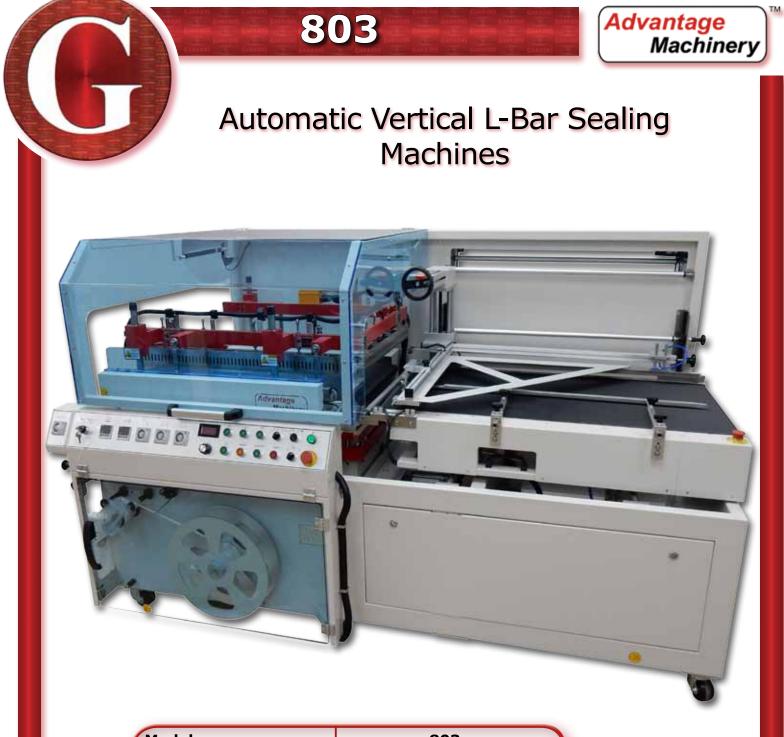

## **800 Series**

## Automatic Vertical L-Bar Sealing Machines

The 800 Series Vertical L-Bar Sealing Machines are manufactured with advanced design and innovated technology. The machine is controlled via a PLC which allows the operator to set the different times for the sealing operation, the temperature of the blades and also the length of film that is to be used. The machine has a variable speed conveyor which makes the machine ideal for both manual and automatic feeding. The vertical sealing height is adjustable to the height of the product, allowing for the sealing line to be in the center of the package. The machine is easy to operate and high in efficiency.

- Some of the machine features are:
- Quick change over between productions and sizes.
- Horizontal and Vertical sensors for the packaging of different products.
- The knives are set on four shafts and the height is mechanically adjusted.
- Solid knife sealing blades make a consistent seal and are long lasting.
- Automatic film advance allows for light weight products to easily be fed through.
- Automatic waste removal system.
- Extended product heights available.

www.advantage-machinery.com e-mail: sales@garridousa.com Ph: (305) 593-9030 Fax: (305) 593-9031 7258 NW 66th St Miami, FL 33166 USA

| Model                           | 803              |  |
|---------------------------------|------------------|--|
| Product Size LxWxH (in)         |                  |  |
| Sealing Blade Size (LxW) (in)   | 35.43 x 27.56    |  |
| Max. Speed (Pieces/min)         | 35               |  |
| Max. Film Width (in)            | 38               |  |
| Conveyor Speed (ft / min)       | 0 ~ 60           |  |
| Power (Volt./ Ph./Amps/ Kw)     | 220 / 1 / 20 / 4 |  |
| Air Pressure/ Cons. (PSI / CFM) | 60 / 3           |  |
| Machine Dimensions (in)         | 96 x 72 x 52     |  |