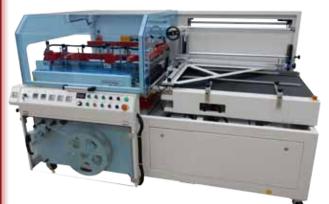

## Automatic Vertical L-Bar Sealing Machines

The 800 Series Vertical L-Bar Sealing Machines are manufactured with advanced design and innovated technology. The machine is controlled via a PLC which allows the operator to set the different times for the sealing operation, the temperature of the blades and also the length of film that is to be used. The machine has a variable speed conveyor which makes the machine ideal for both manual and automatic feeding. The vertical sealing height is adjustable to the height of the product, allowing for the sealing line to be in the center of the package. The machine is easy to operate and high in efficiency.

- Some of the machine features are:
- Quick change over between productions and sizes.
- Horizontal and Vertical sensors for the packaging of different products.
- The knives are set on four shafts and the height is mechanically adjusted.
- Solid knife sealing blades make a consistent seal and are long lasting.
- Automatic film advance allows for light weight products to easily be fed through.
- Automatic waste removal system.
- Extended product heights available.