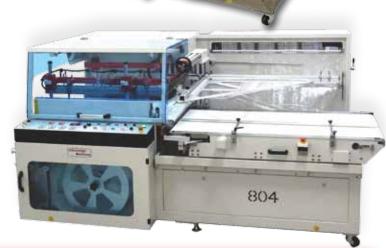

## Automatic Vertical L-Bar Sealing Machines

The 800 Series Vertical L-Bar Sealing Machines are manufactured with advanced design and innovated technology. The machine is controlled via a PLC which allows the operator to set the different times for the sealing operation, the temperature of the blades and also the length of film that is to be used. The machine has a variable speed conveyor which makes the machine ideal for both manual and automatic feeding. The vertical sealing height is adjustable to the height of the product, allowing for the sealing line to be in the center of the package. The machine is easy to operate and high in efficiency.

- Some of the machine features are:
- Quick change over between productions and sizes.
- Horizontal and Vertical sensors for the packaging of different products.
- The knives are set on four shafts and the height is mechanically adjusted.
- Solid knife sealing blades make a consistent seal and are long lasting.
- Automatic film advance allows for light weight products to easily be fed through.
- Automatic waste removal system.
- Extended product heights available.

| Model                           | 801                                                     | 802                             | 803                                   | 804                                    |
|---------------------------------|---------------------------------------------------------|---------------------------------|---------------------------------------|----------------------------------------|
| Product Size LxWxH (in)         | $(2 \sim 15.75) \times (2 \sim 11) \times (0.1 \sim 6)$ | (4 ~ 22) x (2 ~ 18) x (0.1-8.6) | (7.5 ~ 33) x (7.5 ~ 25) x (0.5 ~ 8.6) | (7.7 ~ 35.3) x (7.7 ~ 28) x (0.5 ~ 12) |
| Sealing Blade Size (LxW) (in)   | 17.72 x 13.19                                           | 24.80 x 20.47                   | 35.43 x 27.56                         | 39 x 35                                |
| Max. Speed (Pieces/min)         | 45                                                      | 40                              | 35                                    | 25                                     |
| Max. Film Width (in)            | 22                                                      | 28                              | 38                                    | 37                                     |
| Conveyor Speed (ft / min)       | 0 ~ 60                                                  | 0 ~ 60                          | 0 ~ 60                                | 0 ~ 60                                 |
| Power (Volt./ Ph./Amps/ Kw)     | 220 / 1 / 13 / 2.5                                      | 220 / 1 / 15 / 3                | 220 / 1 / 20 / 4                      | 220 / 1 / 18.5 / 4                     |
| Air Pressure/ Cons. (PSI / CFM) | 60 / 2.5                                                | 60 / 3                          | 60 / 3                                | 90 / 3                                 |
| Machine Dimensions (in)         | 59 x 54 x 48                                            | 79 x 60 x 52                    | 96 x 72 x 52                          | 107 x 72 x 52                          |