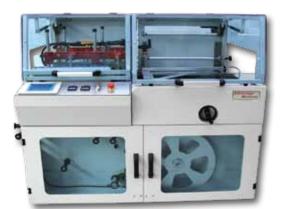

## Automatic Vertical L-Bar Sealing Machines

The 800 Series Vertical L-Bar Sealing Machines are manufactured with advanced design and innovated technology. The machine is controlled via a PLC which allows the operator to set the different times for the sealing operation, the temperature of the blades and also the length of film that is to be used. The machine has a variable speed conveyor which makes the machine ideal for both manual and automatic feeding. The vertical sealing height is adjustable to the height of the product, allowing for the sealing line to be in the center of the package. The machine is easy to operate and high in efficiency.

- Some of the machine features are:
- Quick change over between productions and sizes.
- Horizontal and Vertical sensors for the packaging of different products.
- The knives are set on four shafts and the height is mechanically adjusted.
- Solid knife sealing blades make a consistent seal and are long lasting.
- Automatic film advance allows for light weight products to easily be fed through.
- Automatic waste removal system.
- Extended product heights available.