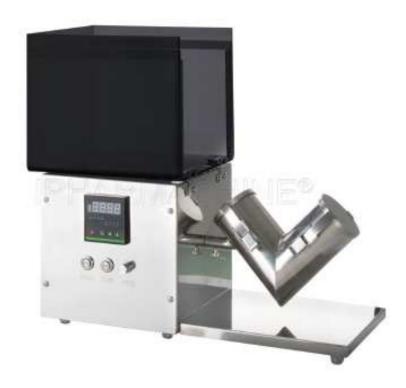

## V-1 Mini Powder Mixer Machine

The Mini V Type Powder Mixer Machine V-1 has a number of features which make it the best choice for use in any laboratory:

- It is compact in size
- It is lightweight and easy to operate.
- The cylindrical structure is the distinguishing feature and the mixing ability is wellproportioned and efficient with no blind spots in the cylinders and no accumulation of materials.
- Made from shiny stainless steel, the mixer is equipped with programming control functions which set the timings for forward and reverse rotation and for regulating the rotation speed.
- It has a safety system which stops the mixer rotating when the safety cover is opened.
- This machine is suitable for use in the pharmaceuticals, chemical and food industries for mixing powder or granular materials.

## **Specifications**

| Model            | V-1        |  |
|------------------|------------|--|
| Volume           | 0.25L      |  |
| Available Volume | 40%-70%    |  |
| Rotational Speed | 10-60r/min |  |
| Weight           | 8kg        |  |
| Power            | 50W        |  |
| Voltage          | 220V/110V  |  |
| Dimensions       | 50x22x22cm |  |