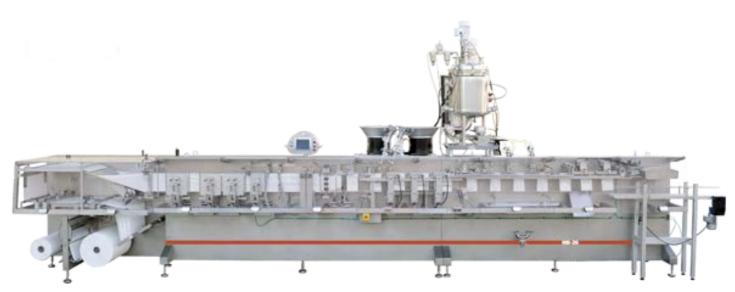

## HB-26 Doypack Bag Packaging Machine

- · Front reels loading
- Machine with reduced sizes and higher output
- Self-supported frame, clean and without holes
- Standard stainless execution
- Reel shafts expandable without toolings
- Parallel sealings
- Low inertia cams
- Low maintenance and high durability cutting device
- Net electrical configuration
- Remote tele assistance
- Simplex, duplex and triplex machine
- Continuous unwinding
- Formats memory programmed in recipes