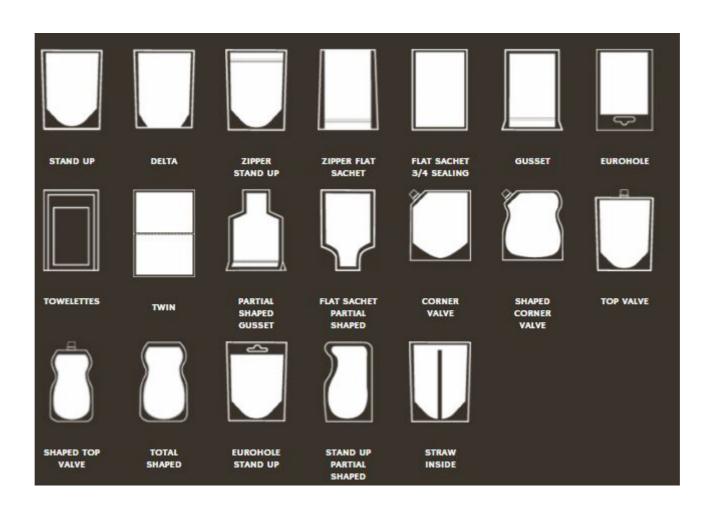

## HB-26 Doypack Bag Packaging Machine

- · Front reels loading
- Machine with reduced sizes and higher output
- Self-supported frame, clean and without holes
- Standard stainless execution
- Reel shafts expandable without toolings
- Parallel sealings
- Low inertia cams
- Low maintenance and high durability cutting device
- Net electrical configuration
- Remote tele assistance
- Simplex, duplex and triplex machine
- Continuous unwinding
- Formats memory programmed in recipes