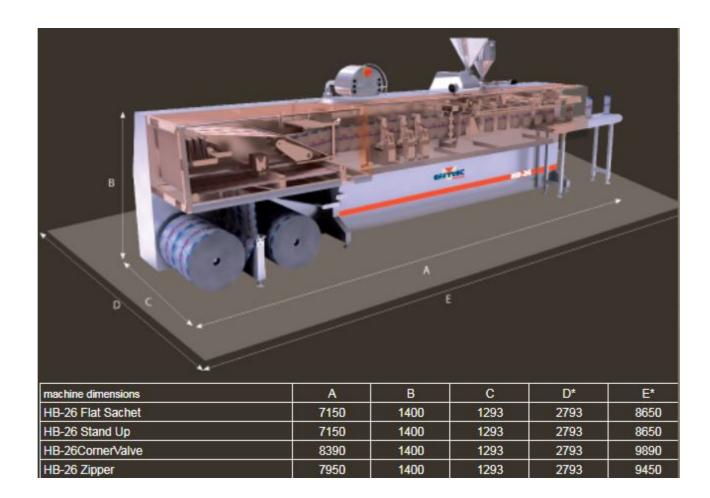

| Filling stations                                                                                                                                                                                                             | 2              | 2-3            | 2-3           | 2-3               | 2-3                  |
|------------------------------------------------------------------------------------------------------------------------------------------------------------------------------------------------------------------------------|----------------|----------------|---------------|-------------------|----------------------|
| Maximum volume (1)                                                                                                                                                                                                           | 1200cc         | 450cc          | 1500cc        | 1500cc            | 1500cc               |
| Outside reel diameter                                                                                                                                                                                                        | 500mm          | 500mm          | 500mm         | 500mm             | 500mm                |
| Core reel diameter                                                                                                                                                                                                           | 70-75/150mm    | 70-75/150mm    | 70-75/150mm   | n 70-75/150mm     | 70-75/150mm          |
| Maximum output                                                                                                                                                                                                               | 75 cycles/min. | 75 cycles/min. | 75 cycles/mir | n. 60 cycles/min. | 70 cycles/min.       |
| Power consumption                                                                                                                                                                                                            | 20 kw          | 25 kw          | 25 kw         | 25 kw             | 25 kw                |
| Air consumption (2)                                                                                                                                                                                                          | 250 l/min.     | 300 l/min.     | 350 l/min.    | 350l/min.         | 350l/min.            |
| (1) Depending on product, film, formats and final machine configuration. (2) Approx. data are for guidance only. Effytec reserve the right to modify the machines due to ongoing sechnical development without prior notice. |                |                | 260           |                   | Duplex AX MIN. 60 60 |