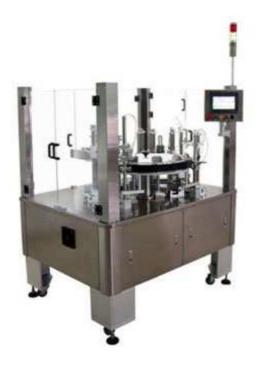

## Vertical Box Cartoning Machine XQ-50

Automatic carton forming packing machine for Pharmaceutical industry, food industry, cosmetics industry etc.

## **Function & Features**

- 1. 304 stainless steel casing.
- 2. It is cost-effective and only requires small area.

3. It is specially design to pack multi sizes boxes with small quantities. It is suitable for various sizes of box. The machine is a vertical type with multiple functions and require a short time to change mould.

4. With Advanced PLC Control System Combined with 5.7" Colorful Touch Screen Control Panel, it can easily set and change the packing parameters.

## **Technical Parameters**

| Model                    | XQ-50                     |
|--------------------------|---------------------------|
| Production Capacity      | 20-50 pcs/min             |
| Box Requirements         | 250-350 g/m               |
| Motor Horsepower         | 1/4HP 15:1                |
| Power Supply             | single phase 220v 50/60HZ |
| Machine Noise            | ≤80dB                     |
| Compress Air Consumption | 150L/min                  |
| Compressed Air           | 0.5-0.8 mpa               |
| Machine Size             | 1100*1500*1900 mm         |