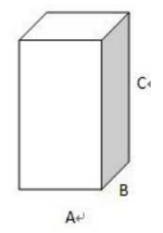

Carton size

|                    | MIN<br>(mm)               | MAX (mm)                        |  |
|--------------------|---------------------------|---------------------------------|--|
| А                  | 20                        | 80                              |  |
| В                  | 20                        | 80                              |  |
| С                  | 60                        | 200                             |  |
| Carton requirement | 250-350 g/m²<br>machine-m | National standard<br>ade carton |  |