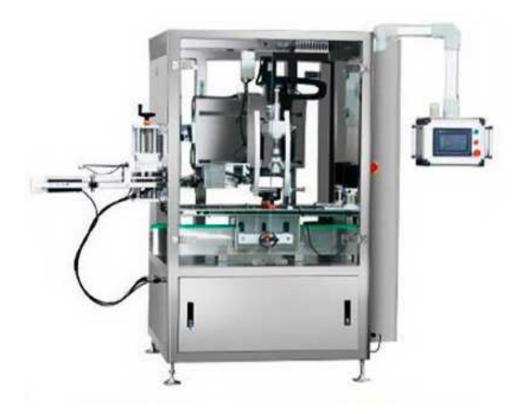

## **Plastic Capping Machine**

This capping machine adopts advanced servo motor control technology. Uses 6 sets of servo motors to control a single capping head. In the process of capping, capping head automatically locates the position of bottle neck, and moves with the bottle after grasping the cap to screw the cap.