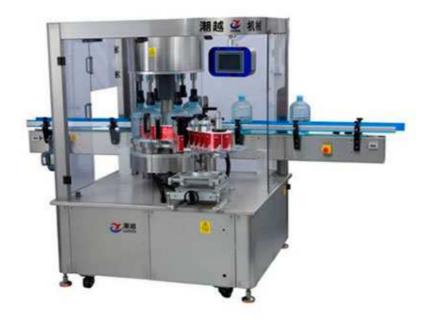

## Rotary Sticker Labeling Machine

The Rotary Sticker Labeling Machine as a new type of labeling machine with rotary and continuous operation, can automatically adjust the in and out transmission conditions of the container. The separated screw is separated by a certain distance according to the distance of the star wheel. Then, the imported star wheel transfers the container to the container turntable. After the container is fixed by the bottle pressing mechanism, the container starts to rotate at a certain speed. Compared with ordinary product on the market, it is also available of high speed operation, thus to ensure reliable performance.

The Rotary Sticker Labeling Machine is easy to operate and use, making it easier for all technical personnel to operate. When the container of the labeling machine reaches the electric eye detection position, the computer host controls the label feeding system to deliver the label. After completing a label feeding action, the label is separated from the backing paper and attached to the product. The machine adopts the high speed servo motor to ensure the accuracy and stability of high-speed label delivery and label cutting.