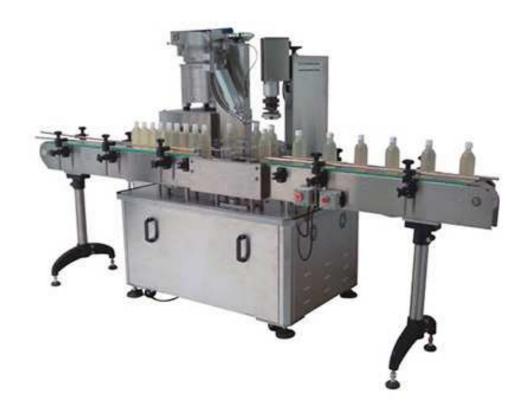

## Automatic Rotary Capping Machine CR-435

Automatic Rotary Capping Machine CR-435 is a complete capping system which includes the cap bulk supply, cap orienting and delivery, cap placement and tightening, and container ingress, staging and discharge onto the customer-supplied existing conveyor.

## **FEATURES:**

- Frame and component made of SUS#304 and ion anodized aluminum, all meet cGMP requirement
- Heavy-duty conveyor by MCC slat top-chain
- No bottle, no cap
- Sophisticated capping module
- Torque capping mechanism ensure no over-capping
- Precise wire cutting capping head, fit to cap with perfection
- Vibratory cap orientation with reject system
- Interchangeable star wheel for different diameter of bottle