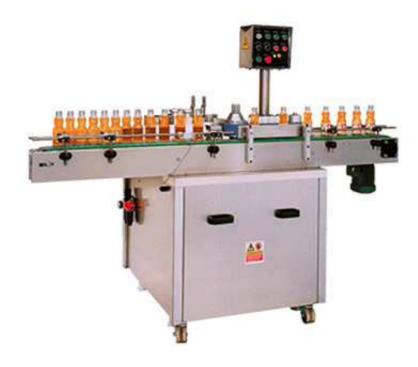

## Auto Glue Labeling Machine GBL-M

It is very troublesome to replace each time when the specifications of the labels differ, in order to reduce this kind of inconvenience, we have developed this automatic labeling machine which only requires a minor adjustment and replacements of a few parts to solve the above mentioned trouble. It save your production cost and is very easy to operate. It comes up with a fast and unified production to ensure a efined outlooks of the bottles to be labelled. All face panels and transmission belts are made of stainless steel, so that there will be no rusty and you can be assured of its durability and a clean working machine.

## **Specifications:**

| Bottle Diameter          | 16-40mm                   |
|--------------------------|---------------------------|
| Label size               | H 20-80mm, W50-100mm      |
| Speed                    | 40-60 bottles per minutes |
| Motor Power              | 1/2 HP & 1/4 HP           |
| Source Power             | 220V/380V, 50/60Hz        |
| King of Paste            | Resin                     |
| Machine Dimension        | L2200*W900*H1500mm        |
| Machine weight           | 500 kgs                   |
| Air pressure             | 3-6 kg                    |
| Vacuum press consumption | 10L / minutes             |