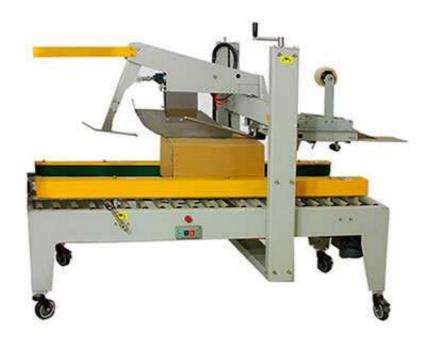

## PZC-600 Automatic Case Sealing Machine

Automatic out of the box, forming, bottom folding twists and turns, at the same time to complete the bottom tape paste, saving labor and time. Suitable for a wide range of cartons, different sizes of carton adjustment is simple and fast. The whole machine runs smoothly and reliably, the packing effect is firm and beautiful configuration is high, the main components choose the international famous brand. The equipment is easy to operate and easy to maintain. Automatically correct the straight angle of the carton.