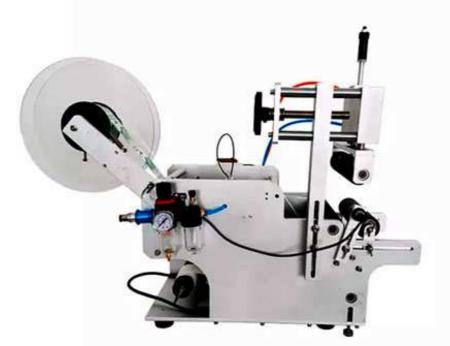

## LT-80 New Round Bottle Labeling Machine

The LT-80 New round bottle labeling machine use to label the PET bottle, plastic bottle, glass bottle and metal bottle. It is widely use for foodstuff, beverage, rice and oil, medicine, daily and chemical filed. This machine improve label speed and label quality. stainless steel body humanized design, imported optical fiber, high quality rubber roller. Easy operation, through PLC program control machine start stop cylinder downward pressure handle device positioning accuracy, Higher precision, imported fiber amplifier, detect label stop signal, higher precision. Universal detection, object sensor, make sure the identification is 100%, Mainly applicable to glass bottles, metal bottle, plastic bottles Pet bottles and other stickers.

1. Round Bottle, Round Tank, Round Barrel To Self-Adhesive Labeling. It Is Used In PET Bottle, Plastic Bottle, Glass Bottle, Metal Bottle And So On Round Bottle Etc.

- 2. Composed By Main Body, Sending Paper, Receiving Paper, Bottle Orientation Etc Parts.
- 3. Putting The Bottle To Orientation Part By Manual And Fix The Bottle;
- 4. Small Size Labeling Machine, Very Easy To Operate