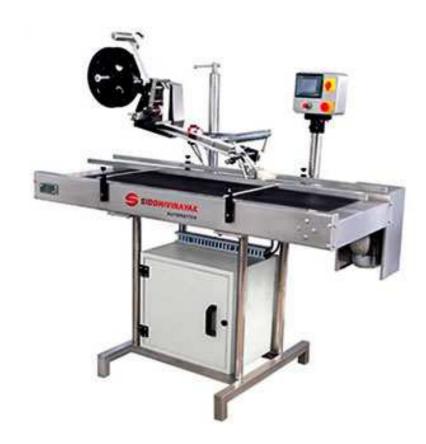

## Automatic Top Bottom Labeling Machine - SVATBL

Automatic Top Bottom Labeling Machine - SVATBL unique model is suitable for applying label on multiple side of pouch, carton or any various sizes of small containers.

The SVATBL is especially designed for surface labeling operation with versatility & user friendly.

Advance technology label dispenser system synchronizes all the labeler components, allowing the speed to be regulated with a single point and maintaining precise labeling even during start—up, stopping or slowdown stages, synchronized with the entire line.

Container feed into the stacker, in feed system takes container from the stacker and moves on the conveyor, a sensor is detects the container as it comes down to conveyor and sticking the label at the proper position and time.

## **Salient Features:**

- S. S. 304 constructions including main machine frame.
- PVC belt conveyor.
- Automatic stacker unit for auto feeding the container.
- Very smooth and high speed of operation.
- Online speed can vary at single point.
- Accurate label placement.
- Vibration free label roll opening unit.
- Built in AC Freq. drive system.
- Built in product counter.
- Suitable for pouch, small size of boxes or container.