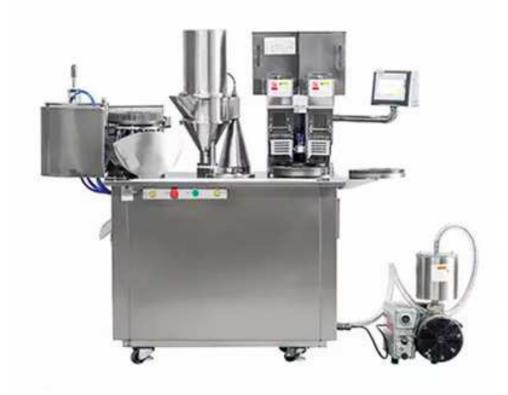

## JTJ-2 Double-head Semi-Automatic Capsule Filling Machine

The utility model discloses a double-head spreading capsule device, which relates to the technical field of capsule devices. The double-head capsule sowing device comprises an operating table, wherein two bases are fixed on the top of the operating table, long blocks are welded on the tops of the two bases, a supporting block is welded on the top of the long block near one side edge, a conveying long block is welded on the top of the supporting block, and a material frame is fixed on the top of the conveying long block. According to the double-head capsule sowing device, the capsule pushing plate pushes the capsule in the capsule pressing groove to the edge of the capsule pressing groove by starting the second electric push rod, and the capsule enters the capsule groove at the top of the capsule disc by starting the motor, so that the capsule disc rotates. By repeating the above steps, the capsule can be effectively sown into the capsule groove.