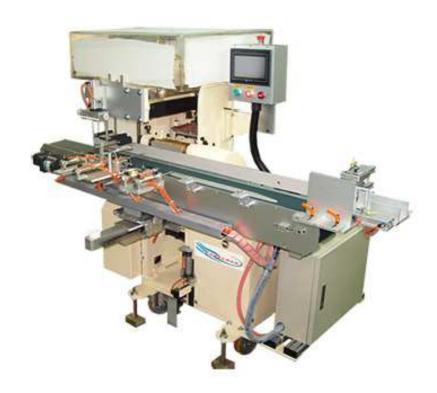

## CL-1066C Automatic Glue Labeling Machine (three-sided labeling)

Foods, chemicals, pharmaceutical products, cosmetics, electronics, hardwares, auto parts, stationery items, batteries, cartons, different kinds of oil, and packaging of various specifications that needed three-sided labeling.

## Features:

- 1. Three-sided labeling with a label.
- 2. Vacuum label suction of labels to control label feeding and accurate labeling, and labeling accuracy of ±0.5mm.
- 3. Proper control on glue film thickness to avoid peeling and glue omission (available in optional water glue and hot melt adhesive); labeling accuracy is  $\pm 0.5$ mm.
- 4. Applicable with labels in lithographic paper, coated paper, lacquered paper or foil paper.
- 5. A conveyor belt structure can be directly connected on the front and rear of production line.
- 6. Labeling cost reduction.
- 7. Universal label holder to accommodate different label sizes and shapes, and five-minute quick adjustment.
- 8. Labeling speed: 30 ~ 50 bottles/min.

## **Specifications:**

| Machine dimensions    | 1800 x 1200 x 1600 mm (L x W x H)                                      |
|-----------------------|------------------------------------------------------------------------|
| Machine weight        | 600 kg                                                                 |
| Maximum labeling size | (standard type) 180 x 160mm (L x W) : (widen type) 280 x 160mm (L x W) |
| Power rating          | 3-phase220V 50 / 60 HZ                                                 |
| Dry compressed air    | 6~8kg/cm2                                                              |