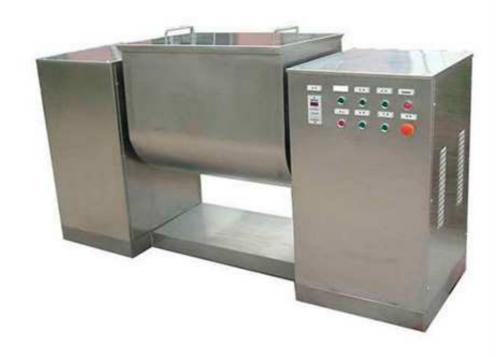

## CH-50/100/200/300/400 Small Lab Mixer

Horizontal ribbon powder mixer is a kind of machine to mixing dry materials, powders and particles. When it running, the two ribbons rotated to two opposite directions to achieve the purpose of uniform mixing. It has high quality.