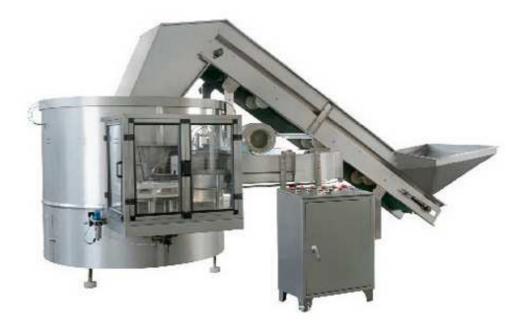

## **DPP200 Unscrambler**

The "bottle" is an indispensable component of modern packaging machinery. Its function is to Bottle machine out of order piled on the material box (or bag) plastic bottle sorting, the container order direction arranged on the conveyor, sent to other equipment, to complete the next process (such as red bottle filling, etc.). The company production of bottle system is compact and flexible automation system a. It can adapt to the filling of containers of different sizes, the product can be random, filling containers messy orderly transportation.