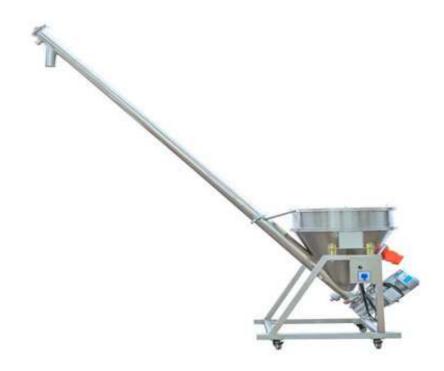

## SFJ-2 Powder Auger Elevator

SFJ-2 Powder Elevator is making up with the hopper, material conveying mechanism and control unit. It is suitable for the conveying of powder with good fluidity and granule. The whole machine makes with SUS304, and it has the function of good anti-corrosion.