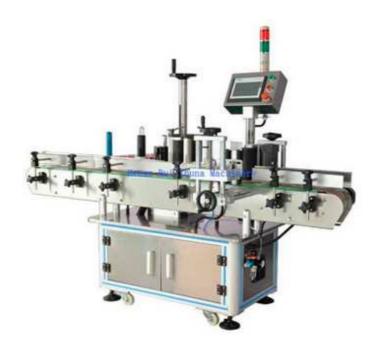

## Full Automatic Self-adhesive Labeling Machine TBJ-200

## **Product Introduction**

- 1. The machine adopts stainless steel and aluminum alloy material, durable.
- 2. The whole machine adopts imported servo control system, make the machine running on the stable and high speed
- 3. Advanced affinity touch human-machine interface, easy operation, complete function, has the rich online help function
- 4.Use of the world's famous brands imported electrical components, ensure that the machine is stable, reliable
- 5. The belt conveyor, stable, reliable guarantee the delivery of materials

## **Technical Parameter:**

| model                    | TBJ-200                                     |
|--------------------------|---------------------------------------------|
| voltage                  | 220V 50/60HZ (accept customized)            |
| power                    | 500w                                        |
| Air cylinder             | Taiwan AirTAC                               |
| PLC                      | Taiwan Delta                                |
| suitable bottle diameter | 20-100mm                                    |
| bottle height            | 25-300mm                                    |
| suitable label size      | W15-140mm L15-200mm                         |
| label roll               | inner diameter: 76mm, outer diameter: 280mm |
| packing error            | ±1mm                                        |
| speed                    | 0-200 bottle/min                            |
| machine size             | 2080*1450*1550mm                            |
| machine weight           | 220kg                                       |