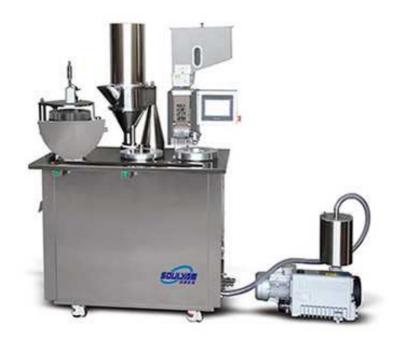

## Semi-Automatic Capsule Filling Machine DTJ-C

This model is an intermittent motion and hole plate type filling full automatic capsule filling equipment. It adopts an optimization design for meeting the characteristics of Chinese medicine and the requirement of GMP, it has the characteristics of compact mechanism, small volume, lower noise, precision filling dosage, multi-function, stably running, etc.