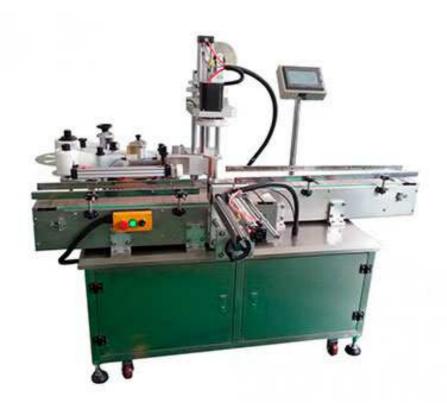

# Square Bottle Wrap Around Labeling Machine MT-901

#### **Features**

- The machine is specially designed for big Square bottle 4 sides Labeling
- Labeling machine produced accordance with GMP Standard and CE certificated
- Automatic Labeling, save labor and Labeling results is good
- Easy to operate, labeling controlled by PLC and touch screen. no products, no labeling
- Labeling Steadily, strong S/S frame construction, all the electronics parts are imported from Germany, Japan, France, USA
- Wide Conveyor for big bottles and Air Cylinder to feed and move bottles
- Work independently or connected to a production line
- Labeling Speed is high, and Labeling Accuracy is also high