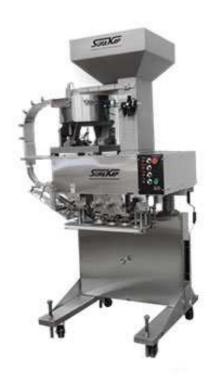

## Model SK6000-18 Automatic Capper

The fully automatic, straight line, six spindle SureKap Model SK6000-18 Capper features a head-mounted, heavy-duty C-chute. This model's heavy-duty design is durable and drastically reduces the need for maintenance while increasing productivity and flexibility.

## Features:

- Six spindle;
- Two sets of clutches;
- Front knob adjustments;
- Adjustable cap chute;
- Vibratory feeder;
- 3 cu. ft. hopper;
- · Caster-mounted C-frame design;
- Heavy-duty, stainless steel frame.