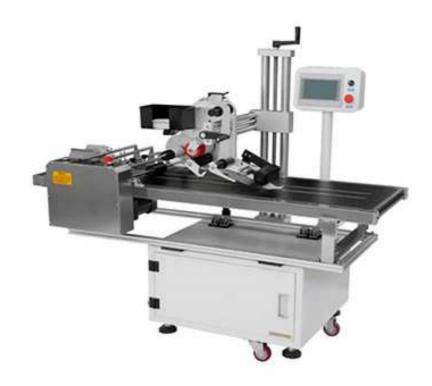

## TB-100A Automatic Labeling Machine Flat Surface

Applicable to various industries such as medicine, daily chemical, food and packaging, for automatic paging, coding and labeling of sheet materials such as unformed cartons, manuals, cards, etc.

## **Advantages**

- ► Advanced and friendly man-machine interface system, simple and intuitive operation, complete functions, with rich online help functions
- ► Vacuum conveyor belt, so that the material is automatically adsorbed on the conveyor belt, to avoid material displacement problems, so as to achieve stable and accurate paging function
- ► Optional → transparent label sensor