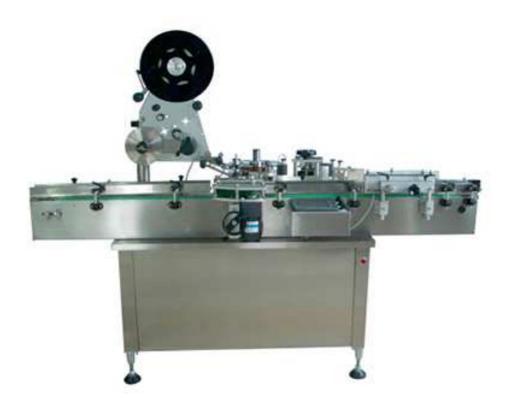

## TNB-A Top & Body Labeling Machine

TNB-A is suitable for flat or quadrate container, such as cigarette, cards and toothpaste box etc.

The machine is economical and easy to operate, equipped with friendly HMI and PLC control system.

The performance is stable with a level off especially at the top and body of container. The system easy changeover based the requirement.

## **Features**

- Labeling speed up to 150 bottles/min (according to the length of label)
- HMI & PLC control system which is easy to control
- Simple straight forward operator controls
- On-screen trouble description which is easy to solve
- Stainless frame
- Open frame design, easy to adjust and change the label
- Variable speed with step motor
- Label count down (for precise run of set number of labels) to auto shut off
- Stamping coding device optional