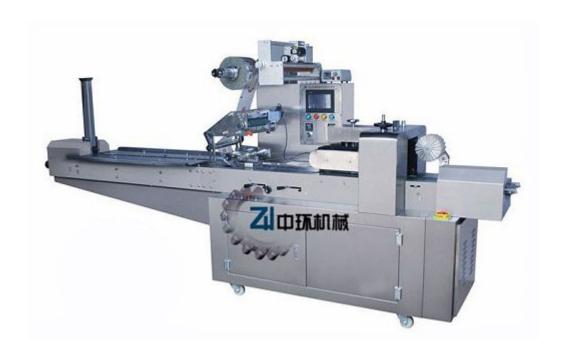

## KD-260/350/450C Pillow Packing Machine

## Features:

- 1. The pillow packing machine adopts with PLC controller, makes the whole machine runs programmed.
- 2. All the information including speed of main engine, bag length setting and compensation amounts display on the TD-200 screen.
- 3. The bag length can be set on the TD-200 screen, and the computer will adjust bag length automatically.
- 4. The pillow-style packing machine checks color code with imported photoelectric detection sensor. With PLC and bi-directional compensation mechanism to track, so that benchmarking is fast and accurate.
- 5. The pillow packing machine can control the temperature with automatic temperature controller, so as to improve the sealing quality.
- 6. The machine is suitable for various kinds of aluminum plastic sheets.