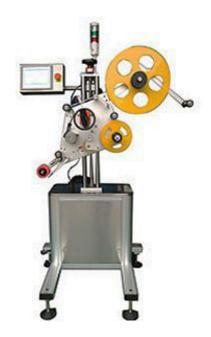

## **DPM-W** Top Labeler with out Conveyor

This machine also labels on product top surface. The advantage is can put on client production line or packaging line very conveniently with out conveyor.