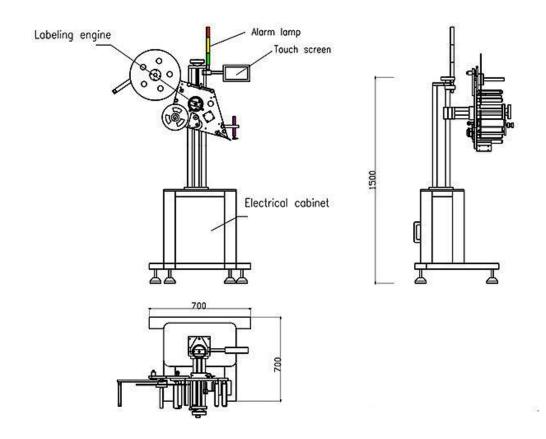

## **DPM-W** Top Labeler with out Conveyor

This machine also labels on product top surface. The advantage is can put on client production line or packaging line very conveniently with out conveyor.