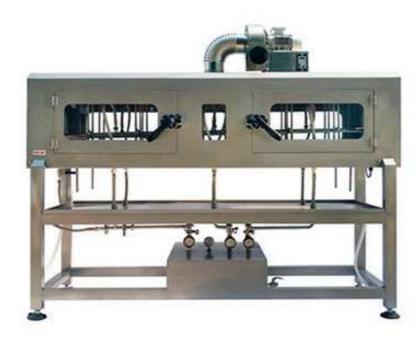

## HF-2000M Steam Wrapping Tunnel with Glass Door

Steam wrapping tunnel is used for shrinking sleeve labels to label kinds of bottles: different and irregular round bottles, square bottles, flat bottles and women-shaped bottles. By shrinking PVC or PET sleeve labels to seal bottles caps /necks, cover bottles body even shrink wrap bottle bottom.

To get smooth shrink effect, we usually adjust the heights and positions of the 3 sections of steam spray tubes insides of tunnel. Bottles run on the conveyor, the shrink usually goes from down to top of bottles.