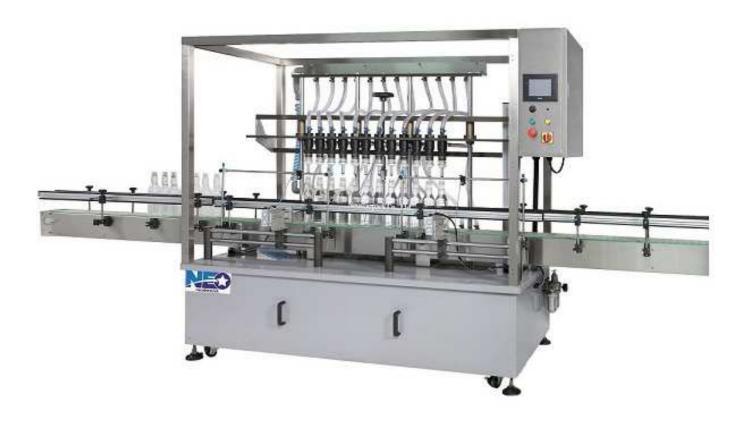

## 12 Nozzle Overflow Liquid Filler NFL-4127

12 Nozzle Over-flow Liquid Filler NFL-4127 Overflow Filler is built to meet the requirement of consistent filling level. It is especially suits for foamy, flammable, or corrosive liquid filling. Moreover, with PLC and HMI control system, all filling parameters can be set and monitored in screen easily. Number of filling nozzles or other options like product supply pump is available according to different requirement. It is absolutely the best choice for your company.

## Features:

- 1. Filling level of every bottle is consistent.
- 2. The height of filling level can be adjusted according to requirement.
- 3. Nozzle spacing and height is adjusted by top hand wheel and screw.
- 4. Can be customized for flammable or corrosive liquid.
- 5. Excess liquid or foam will overflows back to the reservoir.
- 6. Variable filling speed control.
- 7. Pneumatic bottle indexing system or screw bottle indexing system.
- 8. Diving nozzles can be chosen for foamy liquid.
- 9. No change parts needed as changing bottles.
- 10. All liquid contact parts are made of stainless steel and sanitary.
- 11. Made of heavy duty stainless steel construction with casters.