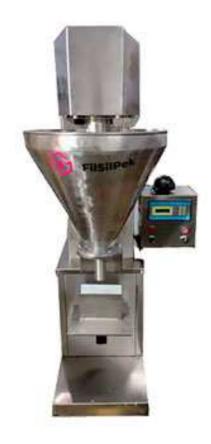

## Semi Automatic Auger Powder Filling Machine

Semi automatic Auger type Powder filling machine is precision built on sturdy welded MS frame completely enclosed in stainless steel sheet and doors are provided to facilitate the servicing of machine. The unit is made compact, versatile and enclosed in stainless steel elegantly matt finish body.