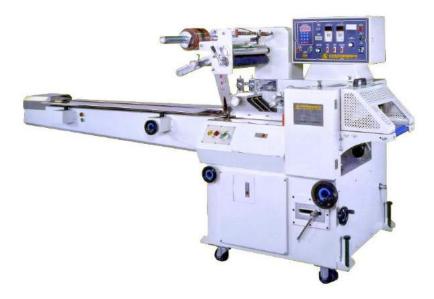

## **TD-300P Horizontal Auto-Packaging Machine**

((Button Knob Control Panel, Painted Finish, 6 feet In-Feed Conveyor)

## **TD-300P Horizontal Auto-Packaging Machine**