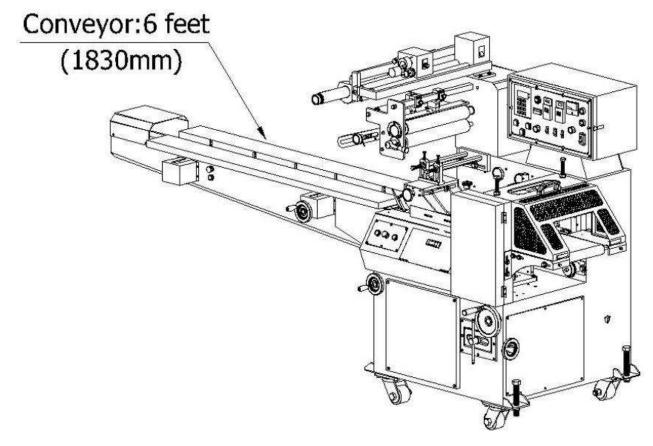

## **TD-300P Horizontal Auto-Packaging Machine**

((Button Knob Control Panel, Painted Finish, 6 feet In-Feed Conveyor)

## **TD-300P Horizontal Auto-Packaging Machine**