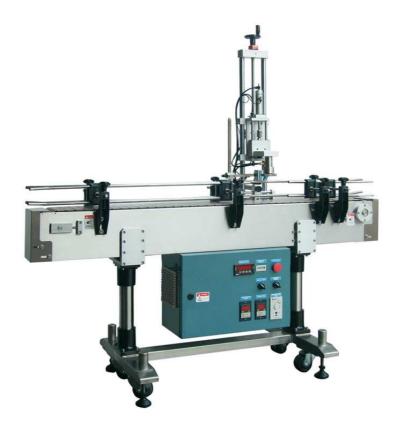

## Single Nozzle Bottle Leak Tester AAM-310

This Single Nozzle Bottle Leak Tester Equipment is designed for plastic bottles/ containers leak testing. Special application for plastic bottles makers, soft drinks, motor oil, lubricants, detergents and chemical industries to ensure bottle quality before liquid filling.

## Features:

- Stainless steel frame construction.
- Japan Mitsubishi PLC control.
- Germany SICK brand object sensor.
- No change parts are required for different sizes of bottles.
- Easy setup and maintenance.
- Precise and reliable leak circuitry.
- The machine complete with conveyor and rejection station.
- It can be best used in blow lines without orientated outlet.

| S | pecifica | ation: |
|---|----------|--------|
| - | p0000    | a      |

| opecification.    |                              |  |
|-------------------|------------------------------|--|
| Model             | AAM-310                      |  |
| Examine Speed     | 6-10 Bottles per Minute      |  |
| Bottle Size Range | 100 cc - 5 Liter             |  |
| Power Source      | 220V, 50/60 Hz, Single Phase |  |
| Air Pressure      | 64- 85 psi                   |  |
| Conveyor Speed    | 0-15 Meters per Minute       |  |