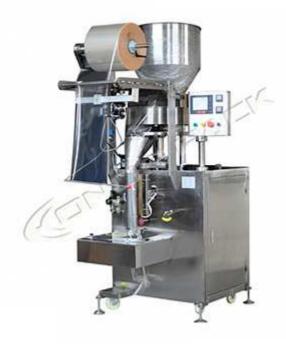

## Stainless Stee Pillow Bag Granule Packing Machine VFH5/6-G420

- Make Pillow Bag.
- Volumetric Cup Integrated.
- Stainless Steel Frame.

## **Basic Information:**

- MCU & 5 inch touch screen control/PLC &7 inch touch screen control. Working Status Indicated.
- Photocell for film length registered and automatic adjustment in 3 bags.
- Simple and fast bag size changeover with one-piece forming set.
- Work with most of laminated heat seal films.
- All product contact parts in #304 stainless steel.
- Sealing Jaws cover protector.

## **Additional Info:**

Bag Styles: Pillow Bag

Bag Width: 80 to 190mm (3.2 to 7.5") Bag Length: 50 to 280mm (2.0 to 11")

Product Characteristic: Granules

Dosing System Compatible: Volumetric Cup Integrated