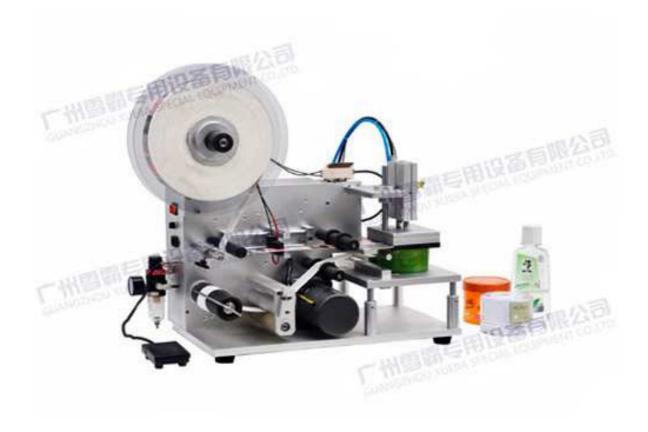

## SFPT-1 Semi-auto Round Bottle/Flat Surface Labeling Machine

## Feature:

- The machines are controlled by a PLC pneumatically and electrically, easy to operate economically and practically.
- The machines are compact, multifunctional and simple to change labels.
- SFPT-1 can automatically attach a label to a bottle by properly positioning it and pressing the foot switch.

## **Application:**

• SFPT-1 is used to label flat surfaces of different products.