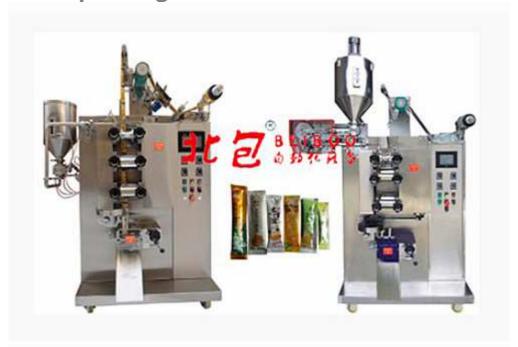

## RS - 319 sauce packing machine

This machine is for viscous body, suspending agent, bean paste and so on the implementation of the automatic packaging materials designed three sets of roller vertical packaging machine, can realize the trilateral sealing or rectangle sealing packaging. The machine adopts the advanced high performance double frequency converter and PLC control system, equipment operation is simple to learn. A fast implementation using color touch screen setting and modification of various parameters. The sealing roller way, make neat appearance of the product, perfect sealing. Into packaging bags, packaging by pneumatic pump metering device is suitable for liquids, viscous body, packing, etc. Cut off the way can be used in a flat knife, serrated knife, point marking knife is one of the three. And equipped with open bags of ease of cutting device.

**Scope of application:** tomato paste, sesame paste, chicken sauce, chili sauce, beef paste, instant noodles, etc.

**Chemical categories:** shampoo, conditioner, shower gel, hand cream, honey, such as in the ointment.