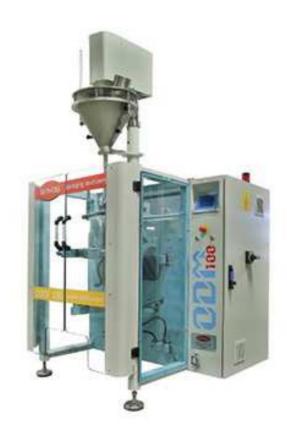

## **ODM 100 Vertical Packaging Machines**

ODM 100 Vertical Packaging Machine makes Stand up and Pillow bag types. The max. weight to pack is 1000 gr. The Max pack sizes are 200\*300 mm It's manufacturing as either servo or pneumatic according to the demanded capacity. The free flow crystallized and granular products are filled and packed via Volumetric Dosing System, the powder products are filled and packed via Screw Dosing System. The big sized and fragile products are filled and packed via Electronic Combination Weighing System and Liquid and Semi- liquid products are filled and packed via Liquid Filling System.